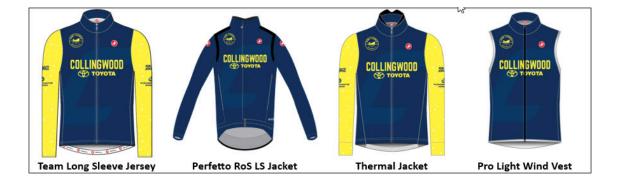

**Subscribe** 

**Past Issues** 

Translate ▼

You are receiving this email because you asked for it:)

View this email in your browser

The **2024 Castelli** store now **closes** on **Sunday**, **10 March 2024**; unless the minimum order for the long sleeved jersey and jackets is met by Sunday, they will not go into production!

Castelli is a European fit so best to measure yourself against the <u>sizing chart</u> and order accordingly. Castelli only has one sizing chart for all jersey cuts, so we recommend you size **up** when ordering the Aero Race 6.0 jersey over the Club base Competizione 3 jersey.